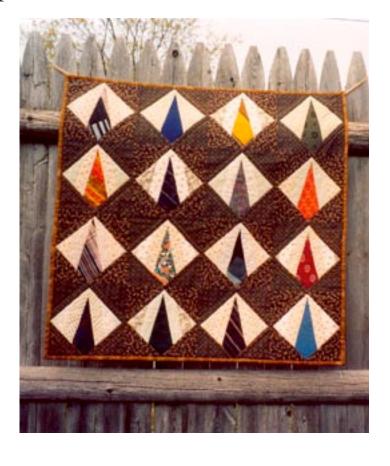

# TIE QUILT WALL HANGING

(42" X 42")

## ASSEMBLING, STITCHING, AND FINISHING DETAILS

\*Seam allowance: 1/4" unless otherwise noted.

- 1. Trace tie-shaped pattern piece onto template plastic and cut out.
- 2. Using tie pattern template, trace 16 tie pattern pieces onto double stick fusible interfacing, leaving a little space between pieces. Cut out fusible web tie patterns outside of traced lines.
- 3. Following manufacturer instructions, apply fusible interfacing to the back side of your ties. Cut out tie pieces on traced lines.
- 4. Apply ties to muslin squares centering the ties bottom point with the bottom corner of the muslin foundation block.
- 5. Similar to foundation paper piecing, stitch the 2" strips to the sides of the tie (3 strips per side). Make sure when you sew the first 2 strips next to the tie to be certain that the entire length of the tie is covered. Stitch all 16 blocks and trim to 8".
- 6. Stitch setting triangles to all (16) 8" blocks; blocks will be 11" x11".
- 7. Arrange blocks and stitch 4 blocks together to make a row. Stitch a total of 4 rows. Stitch all rows together.
- 8. Layer and pin the backing, batting, and quilt top together. Quilt as desired and bind.

11" x 11" Block