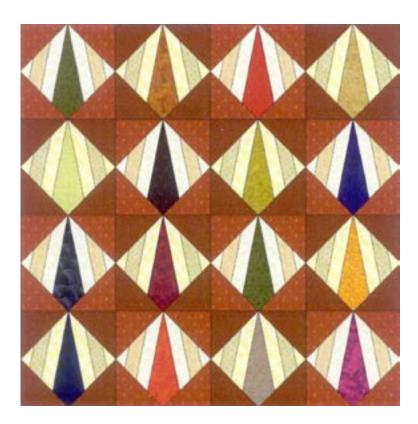

# TIE QUILT WALL HANGING

(42" X 42")

## ASSEMBLING, STITCHING, AND FINISHING DETAILS

\*Seam allowance: 1/4" unless otherwise noted.

- 1. Trace tie-shaped pattern piece onto template plastic and cut out.
- 2. Using tie pattern template, trace 16 tie pattern pieces onto double stick fusible interfacing, leaving a little space between pieces. Cut out fusible web tie patterns outside of traced lines.
- 3. Following manufacturer instructions, apply fusible interfacing to the back side of your ties. Cut out tie pieces on traced lines.
- 4. Apply ties to muslin squares centering the ties bottom point with the bottom corner of the muslin foundation block.
- 5. Similar to foundation paper piecing, stitch the 2" strips to the sides of the tie (3 strips per side). Make sure when you sew the first 2 strips next to the tie to be certain that the entire length of the tie is covered. Stitch all 16 blocks and trim to 8".
- 6. Stitch setting triangles to all (16) 8" blocks; blocks will be 11" x11".
- 7. Arrange blocks and stitch 4 blocks together to make a row. Stitch a total of 4 rows. Stitch all rows together.
- 8. Layer and pin the backing, batting, and quilt top together. Quilt as desired and bind.

11" x 11" Block