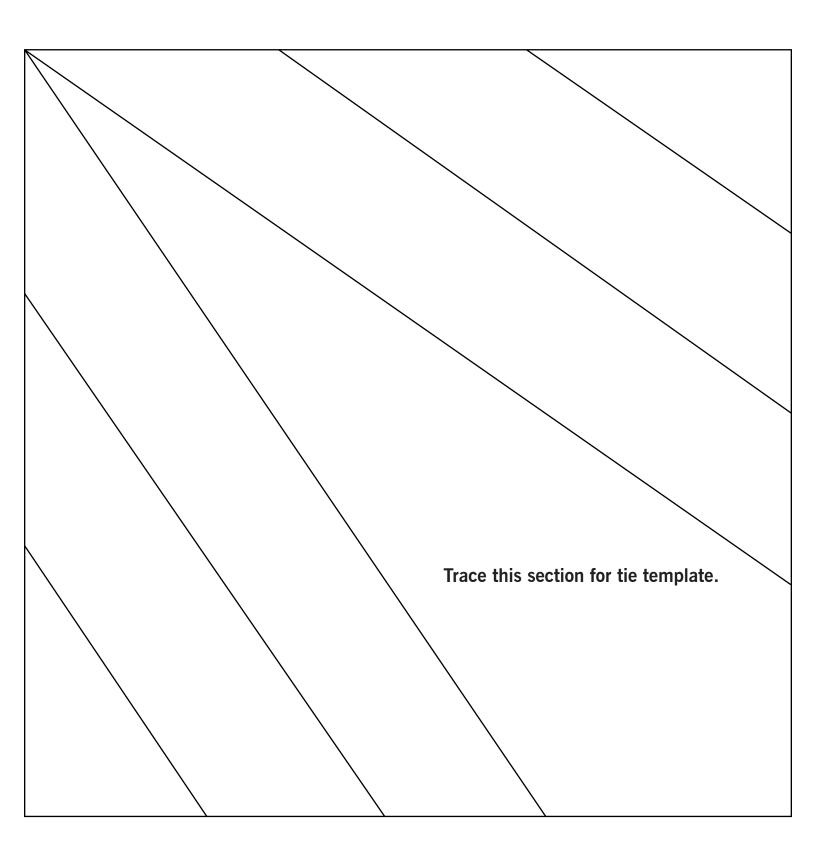

## ASSEMBLING, STITCHING, AND FINISHING DETAILS

\*Seam allowance: 1/4" unless otherwise noted.

- 1. Trace tie-shaped pattern piece onto template plastic and cut out.
- 2. Using tie pattern template, trace 16 tie pattern pieces onto double stick fusible interfacing, leaving a little space between pieces. Cut out fusible web tie patterns outside of traced lines.
- 3. Following manufacturer instructions, apply fusible interfacing to the back side of your ties. Cut out tie pieces on traced lines.
- 4. Apply ties to muslin squares centering the ties bottom point with the bottom corner of the muslin foundation block.
- 5. Similar to foundation paper piecing, stitch the 2" strips to the sides of the tie (3 strips per side). Make sure when you sew the first 2 strips next to the tie to be certain that the entire length of the tie is covered. Stitch all 16 blocks and trim to 8".
- 6. Stitch setting triangles to all (16) 8" blocks; blocks will be 11" x11".
- 7. Arrange blocks and stitch 4 blocks together to make a row. Stitch a total of 4 rows. Stitch all rows together.
- 8. Layer and pin the backing, batting, and quilt top together. Quilt as desired and bind.