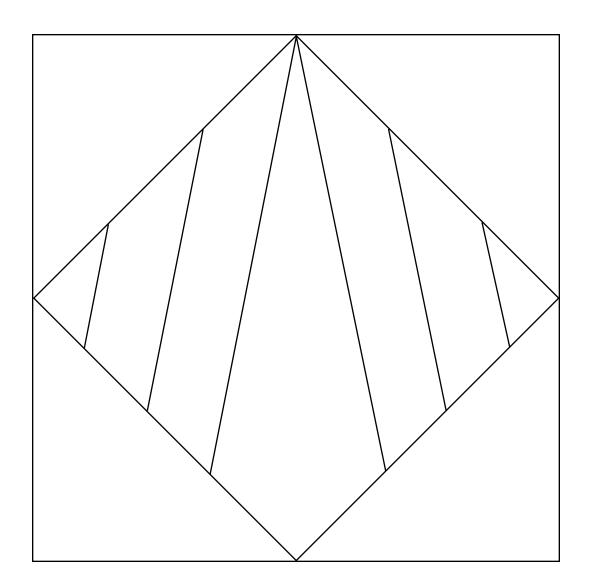

## ASSEMBLING, STITCHING, AND FINISHING DETAILS

\*Seam allowance: 1/4" unless otherwise noted.

- 1. Trace tie-shaped pattern piece onto template plastic and cut out.
- 2. Using tie pattern template, trace 16 tie pattern pieces onto double stick fusible interfacing, leaving a little space between pieces. Cut out fusible web tie patterns outside of traced lines.
- 3. Following manufacturer instructions, apply fusible interfacing to the back side of your ties. Cut out tie pieces on traced lines.
- 4. Apply ties to muslin squares centering the ties bottom point with the bottom corner of the muslin foundation block.
- 5. Similar to foundation paper piecing, stitch the 2" strips to the sides of the tie (3 strips per side). Make sure when you sew the first 2 strips next to the tie to be certain that the entire length of the tie is covered. Stitch all 16 blocks and trim to 8".
- 6. Stitch setting triangles to all (16) 8" blocks; blocks will be 11" x11".
- 7. Arrange blocks and stitch 4 blocks together to make a row. Stitch a total of 4 rows. Stitch all rows together.
- 8. Layer and pin the backing, batting, and quilt top together. Quilt as desired and bind.

11" x 11" Block